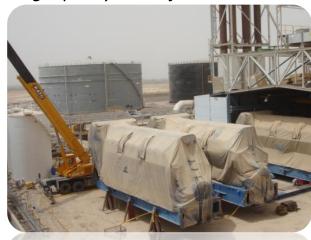

# **GLS Tanks Installation Jacks**

### There are Two Type of Jacks (Hydraulic and Hand work)

The installation Jacks are available in stock and local expat strong workforce can handle the tank installation (FCC Project – ROO Water tanks PERMASTORE)