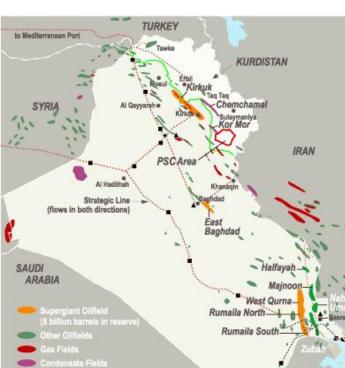

#### Oil Fields:

- Majnoon Oil Field/ Majnoon
- Rumaila Oil Field/ Rumaila Operating Organization (ROO)
- West Qurna Oil Field -1/WQ1 ExxonMobil
- West Qurna Oil Field -2/ Lukoil
- Garraf Oil field/PETRONAS
- Zubair Oil Field/ ZFOD Eni Spa.
- Bezergan Oil Field/ CNOOC

### **Gas Fields:**

Basrah Gas Company/Shell

Siba Gas Field & Block 9/ KEC

Petronas

**Baker Hughes** 

LUKOIL West Qurna-2 Project

Schlumberger

Haliburton

Weatherford

Hyundai Livart Co., Ltd

Basra Gas company

Schlumberger

Samsung Engineering