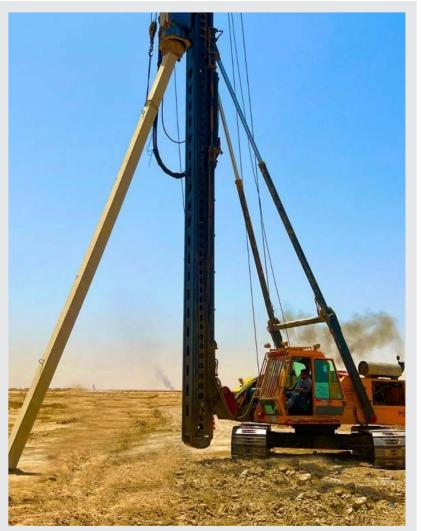

## PRECAST PILING INSTALLATION

(TOWERS) pre-cast concrete piles are top-driven using hydraulic drop hammers, some of which are super-silenced and are part of the company's fleet of remotely op- erated "quiet" hammers. Hammer capacities range from 1t up to 10t for our general-purpose low noise, low vibration hammers; and are mounted on a vari- ety of tracked or rigs, depending upon project location, type, access and head- room constraints.

All rigs are designed and purpose-built to meet specific site access and transpor- tation criteria. The smaller sizes of (TOWERS) pre-cast concrete piles, dependent on- site conditions, may also be jacked into the ground using a totally vibrationless system utilising a jack-down piling rig. Quality assurance procedures apply to all pile manufacturing and delivery, unloading, storage and installation procedures.

(TOWERS) precast concrete piles are suitable for all open and unrestricted site instal- lations; however, with the ability to provide a variety of segment lengths and availability of suitable equipment makes them ideal for restricted access and low headroom applications.