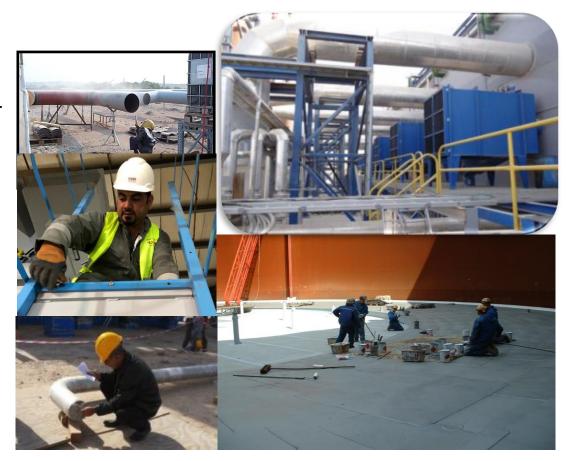

# WHAT WE DO?

# CIVIL, MECHANICAL & ELECTRICAL ENGINEERING, CONSTRUCTION & MAINTENANCE

INFRASTRUCTURE ROADS, BRIDGES & AIRPORTS

TOWERS offers a wide range of civil and structural engineering construction ranging from steel structures erections, reinforced concrete structures and road construction in gravel, paving blocks, concrete, bitumen roads and associated drainage structures.

#### **Construction & Installation**

CIVIL, MECHANICAL & ELECTRICAL Construction projects include civil/mechanical/electrical works and control site construction.