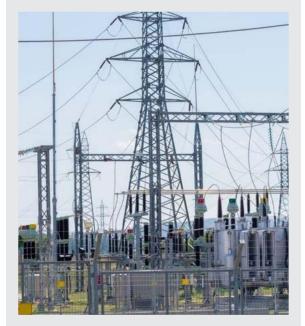

# POWER SUBSTATION & TRANSMISSION LINE CIVIL WORKS

TEC has been undertaking civil works construction for Power sub stations. This scope ranges from Earthworks, transformer and outdoor equipment foundations, oil pits, cable trenches, control

building, fences, boundary walls, drainages, substation internal and access roads.