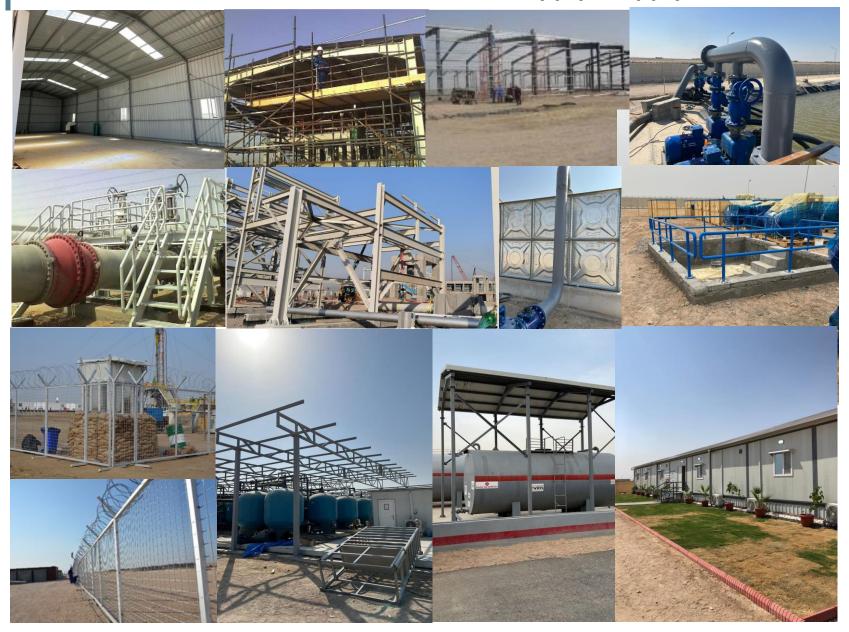

# CIVIL, MECHANICAL & ELECTRICAL ENGINEERING, CONSTRUCTION & MAINTENANCE

INFRASTRUCTURE ROADS, BRIDGES & AIRPORTS

TOWERS offers a wide range of civil and structural engineering construction ranging from steel structures erections, reinforced concrete structures and road construction in gravel, paving blocks, concrete, bitumen roads and associated drainage structures.

### FABRICATION SERVICES

(TOWERS) through its affiliate partners have deployed significant projects from engineering and construction to supply infrastructure related to fabrication services and solutions for a number of clients and are de- veloping partners for (mechanical , electrical ) construction & mainte- nance works .

Today, structural steel is commonly used in the construction of not only industrial buildings but also in constructing high-rise commercial buildings. Its high strength, toughness, rigidity and ductile properties, make it the most preferred metal for construction. Various beams are fabricated such as H-beams, I-beams, and T-beams. These structures are used as load bearing members. Structural steel is widely considered for construction purposes because it's the most cost-effective building material