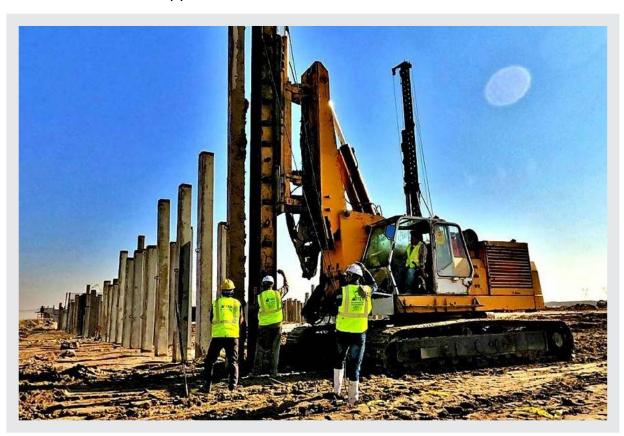

# PRECAST / BORED CONCRETE PILES

(TOWERS) at its Basra facility, manufactures a range of standard cross sectional sized precast concrete piles:

Pile: 285mm x 285mmPile: 350mm x 350mm

• Pile: 400mm x 400mm

Pile lengths are variable and along with the designed structural performance criteria for the pile, are manufactured to suit the engineered design requirements of the final installation as required. (TOWERS) piles may be used for most types of structures and a wide range of foundation conditions, from housing through to commercial and industrial buildings; as well as civil engineering applications from bridges to embankment support, power and transmission towers and rail- way related structures.

## PRECAST PILING INSTALLATION

(TOWERS) pre-cast concrete piles are top-driven using hydraulic drop hammers, some of which are super-silenced and are part of the company's fleet of remotely op- erated "quiet" hammers. Hammer capacities range from 1t up to 10t for our general-purpose low noise, low vibration hammers; and are mounted on a vari- ety of tracked or rigs, depending upon project location, type, access and head- room constraints.

All rigs are designed and purpose-built to meet specific site access and transpor- tation criteria. The smaller sizes of (TOWERS) pre-cast concrete piles, dependent on- site conditions, may also be jacked into the ground using a totally vibrationless system utilising a jack-down piling rig. Quality assurance procedures apply to all pile manufacturing and delivery, unloading, storage and installation procedures.

(TOWERS) precast concrete piles are suitable for all open and unrestricted site instal- lations; however, with the ability to provide a variety of segment lengths and availability of suitable equipment makes them ideal for restricted access and low headroom applications.