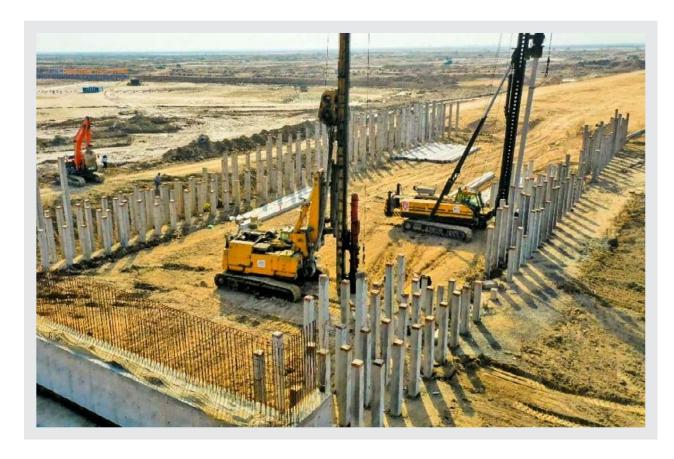

# PRECAST / BORED CONCRETE PILES

(TOWERS) at its Basra facility, manufactures a range of standard cross sectional sized precast concrete piles:

Pile: 285mm x 285mmPile: 350mm x 350mm

• Pile: 400mm x 400mm

Pile lengths are variable and along with the designed structural performance criteria for the pile, are manufactured to suit the engineered design requirements of the final installation as required. (TOWERS) piles may be used for most types of structures and a wide range of foundation conditions, from housing through to commercial and industrial buildings; as well as civil engineering applications from bridges to embankment support, power and transmission towers and rail- way related structures.

## PRECAST PILING INSTALLATION

(TOWERS) pre-cast concrete piles are top-driven using hydraulic drop hammers, some of which are super-silenced and are part of the company's fleet of remotely op- erated "quiet" hammers. Hammer capacities range from 1t up to 10t for our general-purpose low noise, low vibration hammers; and are mounted on a vari- ety of tracked or rigs, depending upon project location, type, access and head- room constraints.

All rigs are designed and purpose-built to meet specific site access and transpor- tation criteria. The smaller sizes of (TOWERS) pre-cast concrete piles, dependent on- site conditions, may also be jacked into the ground using a totally vibrationless system utilising a jack-down piling rig. Quality assurance procedures apply to all pile manufacturing and delivery, unloading, storage and installation procedures.

(TOWERS) precast concrete piles are suitable for all open and unrestricted site instal- lations; however, with the ability to provide a variety of segment lengths and availability of suitable equipment makes them ideal for restricted access and low headroom applications.