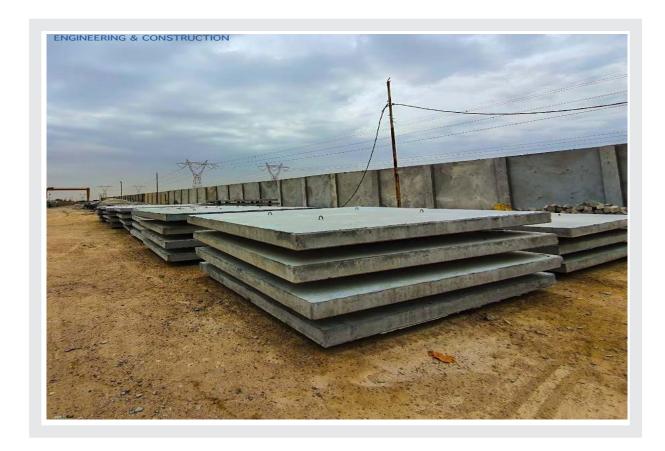

# PRECAST / BORED CONCRETE PILES

(TOWERS) at its Basra facility, manufactures a range of standard cross sectional sized precast concrete piles:

Pile: 285mm x 285mmPile: 350mm x 350mm

• Pile: 400mm x 400mm

Pile lengths are variable and along with the designed structural performance criteria for the pile, are manufactured to suit the engineered design requirements of the final installation as required. (TOWERS) piles may be used for most types of structures and a wide range of foundation conditions, from housing through to commercial and industrial buildings; as well as civil engineering applications from bridges to embankment support, power and transmission towers and rail- way related structures.

## PRECAST PILING INSTALLATION

(TOWERS) pre-cast concrete piles are top-driven using hydraulic drop hammers, some of which are super-silenced and are part of the company's fleet of remotely op- erated "quiet" hammers. Hammer capacities range from 1t up to 10t for our general-purpose low noise, low vibration hammers; and are mounted on a vari- ety of tracked or rigs, depending upon project location, type, access and head- room constraints.

All rigs are designed and purpose-built to meet specific site access and transpor- tation criteria. The smaller sizes of (TOWERS) pre-cast concrete piles, dependent on- site conditions, may also be jacked into the ground using a totally vibrationless system utilising a jack-down piling rig. Quality assurance procedures apply to all pile manufacturing and delivery, unloading, storage and installation procedures.

(TOWERS) precast concrete piles are suitable for all open and unrestricted site instal- lations; however, with the ability to provide a variety of segment lengths and availability of suitable equipment makes them ideal for restricted access and low headroom applications.