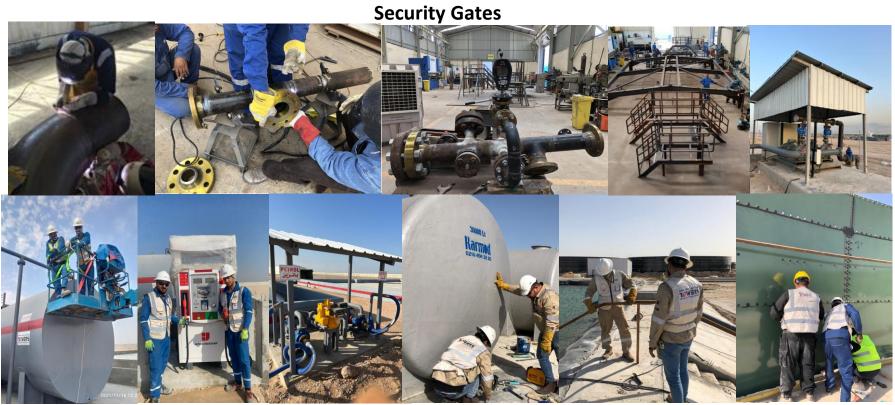

### Pipeline & Tanks (Supply, installation, repairing, Cleaning and painting Services)

Al Abrag's can provide a Passivation services by using multi kind of Pigging. Foam Pigs are using to remove any light deposits that have built up on pipeline wall that may be restricting flow.

Chemical cleaning for tanks & Pipe systems by using new technology.

Water & Sand blasting with painting by new technology ZINGA metal (Film Galvanizeing system) is the right solution for Surface corrosion in pipes, tanks and steel structures.

# Water treatment plants Supply, Installation and Services

Installation, Commissioning and startup of RO water units and sewage units also the existing water treatment plants. Proposals for upgrade and repair of plants with new systems and equipment.